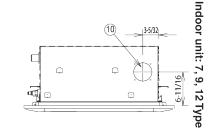

## **>>> Dimensions**

(Filter dimension) (20-55/64" × 9-31/64" × 15/32") \* One

Required installation space

ø4-118

03-15/16

For discharge duct detail (ø5-29/32)